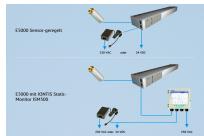

#### **Options &** Accessories

- Option Remote Monitoring E5000-RM: it serves as additional display of operational status
- Option Ionising Bar with Remote Control E5000-RC: for the control of 1 or 4 electrodes respectively with a separate control device
- Option Autocontrol: With the field sensor, the bar automatically controls for an absolute minimal residual charge at the point of measurement.
- Option Logging: with the monitoring device you can display, record and archive data