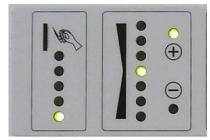

#### **Options &** Accessories

- Option Remote Monitoring E5000-RM: it serves as additional display of operational status
- Option Ionising Bar with Remote Control E5000-RC: for the control of 1 or 4 electrodes respectively with a separate control device
- Option Autocontrol: With the field sensor, the bar automatically controls for an absolute minimal residual charge at the point of measurement.
- Option Logging: with the monitoring device you can display, record and archive data