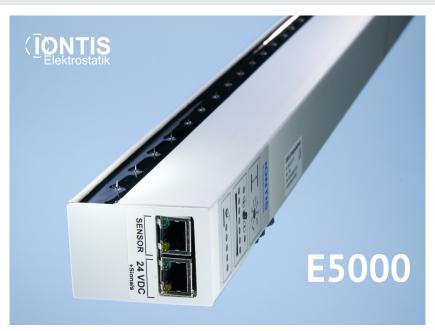

Category: 24V DC Ionising Bar

Product: E5000

## **Product Features**

- Range 30 to 1000 mm
- Length 80-400 cm (or more on request) in 10cm steps
- Power supply 24 VDC at 0,7 A
- Intelligent electrode autocontrol for polarity, charge quantity and
- Contamination monitoring
- Current limited tips for maximum security
- Integrated performant highvoltage generation
- Display of operational status and contamination direct on the anti-
- Interface for easy connectivity with control panels/stations
- No replacement of emitter tips (tungsten) necessary
- Compact dimensions and low weight
- Made in Germany