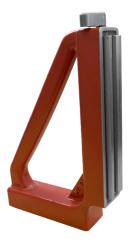

## Procedure for repairing magnetic brackets

- Unscrew the loose gear lever by turning it to the left.
- Then the external thread M6 of the shifting shaft between two jaws in the vice squeeze something.
- Place approx 2 drops of LOCTITE screw lock in the thread flanks M6 of the switching spindle.
- Then the shift lever with an internal thread M6 back onto the shift spindle with an external thread M6 and bring the shift lever in the correct position by turning to the right.
- Should this simple repair cause you any problems, please send the welding angle type SWR 260/90 ° S to us for repair.